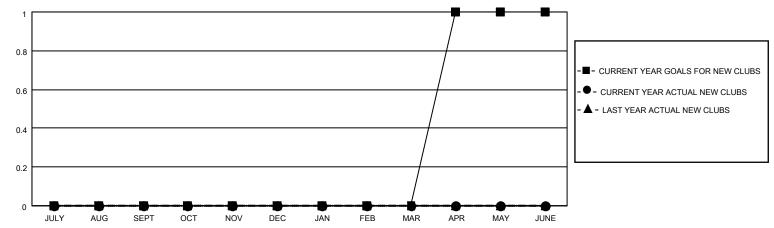

## District 105SE

| Clubs         |               |             |               | Members               |                          |                         |                                                    |
|---------------|---------------|-------------|---------------|-----------------------|--------------------------|-------------------------|----------------------------------------------------|
|               | RESULTS FOR   | R 2021-2022 |               | RESULTS FOR 2021-2022 |                          |                         |                                                    |
| QUARTER       | NEW CLUB GOAL | NEW CLUBS   | DROPPED CLUBS | QUARTER MEN           | /IBER GROWTH NET<br>GOAL | MEMBER GROWTH<br>ACTUAL | DROPPED<br>MEMBERS ACTUAL<br>(including transfers) |
| JULY/AUG/SEPT | 0             | 0           | 1             | JULY/AUG/SEPT         | 10                       | 17                      | 14                                                 |
| OCT/NOV/DEC   | 0             | 0           | 1             | OCT/NOV/DEC           | 20                       | 31                      | 60                                                 |
| JAN/FEB/MAR   | 0             | 0           | 0             | JAN/FEB/MAR           | 25                       | 0                       | 0                                                  |
| APR/MAY/JUNE  | 1             | 0           | 0             | APR/MAY/JUNE          | 20                       | 0                       | 0                                                  |