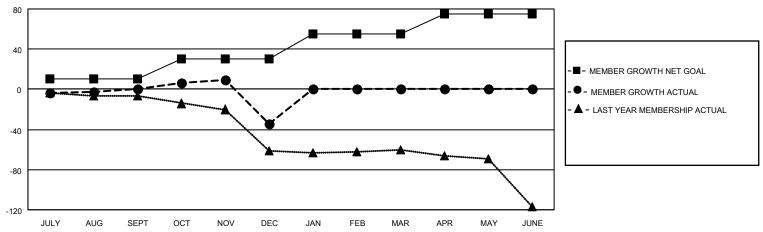

## District 105SE

| Clubs         |               |             |               | Members               |                          |                         |                                                    |
|---------------|---------------|-------------|---------------|-----------------------|--------------------------|-------------------------|----------------------------------------------------|
|               | RESULTS FOR   | R 2021-2022 |               | RESULTS FOR 2021-2022 |                          |                         |                                                    |
| QUARTER       | NEW CLUB GOAL | NEW CLUBS   | DROPPED CLUBS | QUARTER MEN           | /IBER GROWTH NET<br>GOAL | MEMBER GROWTH<br>ACTUAL | DROPPED<br>MEMBERS ACTUAL<br>(including transfers) |
| JULY/AUG/SEPT | 0             | 0           | 1             | JULY/AUG/SEPT         | 10                       | 17                      | 14                                                 |
| OCT/NOV/DEC   | 0             | 0           | 1             | OCT/NOV/DEC           | 20                       | 31                      | 60                                                 |
| JAN/FEB/MAR   | 0             | 0           | 0             | JAN/FEB/MAR           | 25                       | 0                       | 0                                                  |
| APR/MAY/JUNE  | 1             | 0           | 0             | APR/MAY/JUNE          | 20                       | 0                       | 0                                                  |